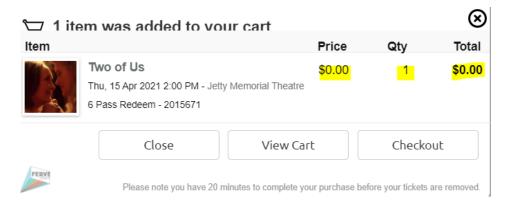

You can Continue Browsing for more films and follow the above steps and when you're ready, click
Checkout

You will be automatically directed to Secure Checkout.

Select 'Terms and Conditions' and Confirm Booking