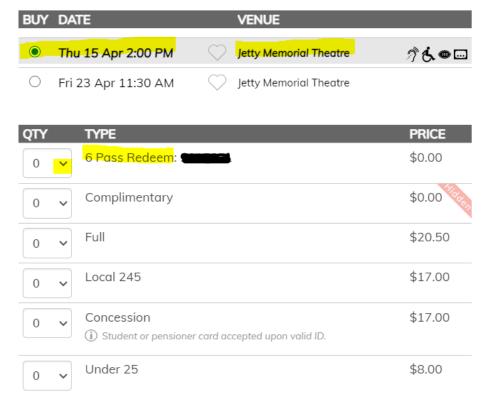

Steps to redeeming you code online:

Login to your account, or if a new customer, create an account

- Select the Film you want to see
- Scroll to check the Venue and Date is correct for your session
- Select QTY of 1 or 2 redeems from your pass for this session

(DO NOT select quantities from 'Full', 'Concession' etc. Unless you are wanting to purchase additional tickets. You only need to redeem tickets from your pass already purchased)

Click Add to Cart.

- If you have a single Admit 1 code, you can enter the CODE and VALIDATE