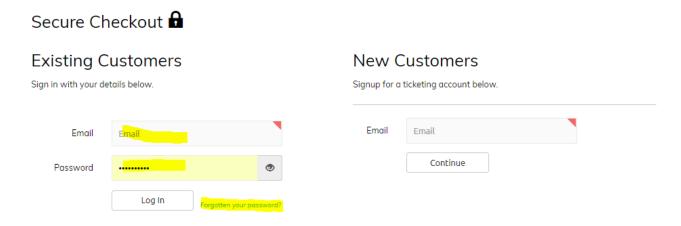

 If you are a Returning Customer, enter your login details. If you are a New Customer, enter your email address. If you have forgotten your password, select 'Forgotten Password' and follow the prompts.