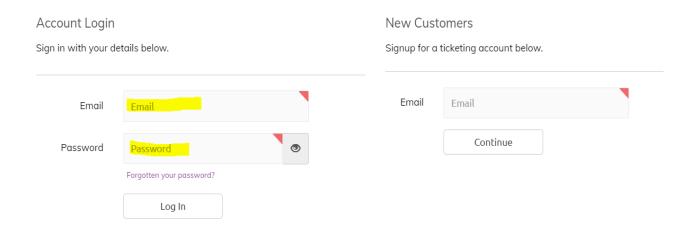

 If you are a Returning Customer, enter your login details. If you are a New Customer, enter your email address. If you have forgotten your password, select 'Forgotten Password' and follow the prompts.