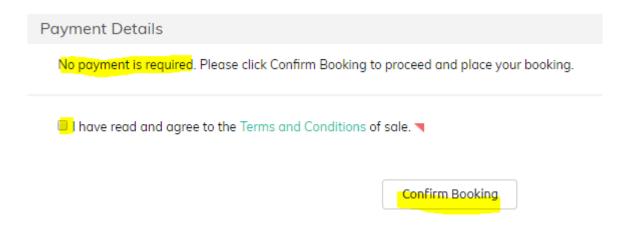

You can Continue Browsing for more films and follow the above steps and when you're ready, click
Checkout

You will be automatically directed to Secure Checkout.

Select 'Terms and Conditions' and Confirm Booking