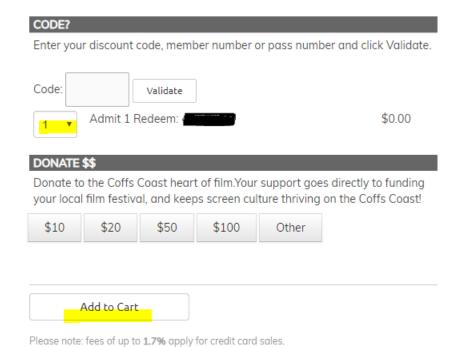

(DO NOT select quantities from 'Full', 'Concession' etc. Unless you are wanting to purchase additional tickets. You only need to redeem tickets from your pass already purchased)

Click Add to Cart.

- If you have a single Admit 1 code, you can enter the CODE and VALIDATE