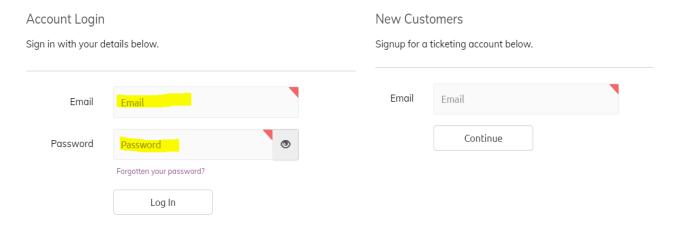

- If you are a **Returning Customer**, enter your login details. If you are a **New Customer**, enter your email address. If you have forgotten your password, select **'Forgotten Password'** and follow the prompts.

| Secure Ch                        | eckout 🔒            |                          |              |                                       |  |  |
|----------------------------------|---------------------|--------------------------|--------------|---------------------------------------|--|--|
| Existing Customers               |                     |                          | New C        | New Customers                         |  |  |
| Sign in with your details below. |                     |                          | Signup for a | Signup for a ticketing account below. |  |  |
| Email                            | E <mark>mail</mark> |                          | Email        | Email                                 |  |  |
| Password                         | ••••••              | •                        |              | Continue                              |  |  |
|                                  | Log In              | Forgotten your password? |              |                                       |  |  |