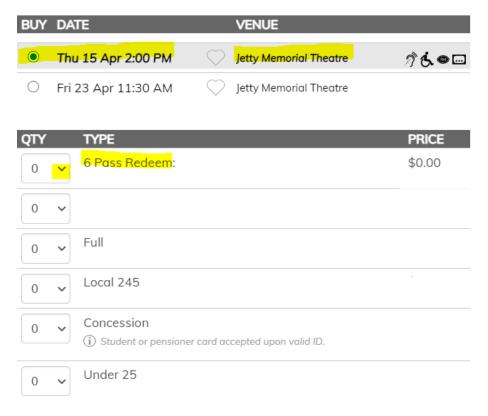

Steps to redeeming you code online:

Login to your account, or if a new customer, create an account

- Select the Film you want to see
- Scroll to check the Venue and Date is correct for your session
- Select QTY of 1 or 2 redeems from your pass for this session
- (DO NOT select quantities from 'Full', 'Concession' etc. Unless you are wanting to purchase additional tickets. You only need to redeem tickets from your pass already purchased)

Click Add to Cart.

- If you have a single Admit 1 code, you can enter the **CODE** and **VALIDATE** 

| CODE?                                                                                                                                                          |             |                   |       |       |        |  |  |  |
|----------------------------------------------------------------------------------------------------------------------------------------------------------------|-------------|-------------------|-------|-------|--------|--|--|--|
| Enter your discount code, member number or pass number and click Validate.                                                                                     |             |                   |       |       |        |  |  |  |
| Code:                                                                                                                                                          | Admit 1 Red | Validate<br>deem: |       |       | \$0.00 |  |  |  |
| DONATE \$\$                                                                                                                                                    | ;           |                   |       |       |        |  |  |  |
| Donate to the Coffs Coast heart of film. Your support goes directly to funding your local film festival, and keeps screen culture thriving on the Coffs Coast! |             |                   |       |       |        |  |  |  |
| \$10                                                                                                                                                           | \$20        | \$50              | \$100 | Other |        |  |  |  |
| Ad                                                                                                                                                             | ld to Cart  |                   |       |       |        |  |  |  |