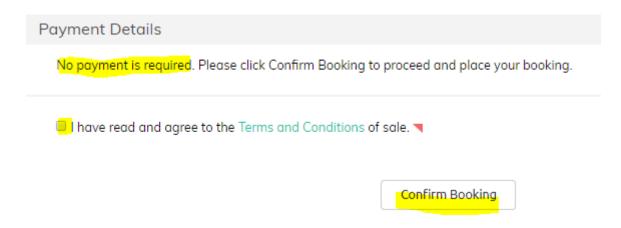

 You can Continue Browsing for more films and follow the above steps and when you're ready, click Checkout

You will be automatically directed to Secure Checkout.

Select 'Terms and Conditions' and Confirm Booking