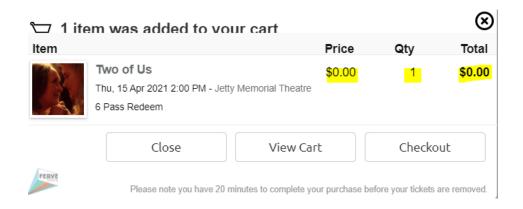

Click Add to Cart.

- If you have a single Admit 1 code, you can enter the **CODE** and **VALIDATE** 

| CODE?                                                                                                                                                          |             |                   |       |       |        |  |  |  |
|----------------------------------------------------------------------------------------------------------------------------------------------------------------|-------------|-------------------|-------|-------|--------|--|--|--|
| Enter your discount code, member number or pass number and click Validate.                                                                                     |             |                   |       |       |        |  |  |  |
| Code:                                                                                                                                                          | Admit 1 Red | Validate<br>deem: |       |       | \$0.00 |  |  |  |
| DONATE \$\$                                                                                                                                                    | ;           |                   |       |       |        |  |  |  |
| Donate to the Coffs Coast heart of film. Your support goes directly to funding your local film festival, and keeps screen culture thriving on the Coffs Coast! |             |                   |       |       |        |  |  |  |
| \$10                                                                                                                                                           | \$20        | \$50              | \$100 | Other |        |  |  |  |
| Ad                                                                                                                                                             | ld to Cart  |                   |       |       |        |  |  |  |

 You can Continue Browsing for more films and follow the above steps and when you're ready, click Checkout

You will be automatically directed to Secure Checkout.

Select 'Terms and Conditions' and Confirm Booking